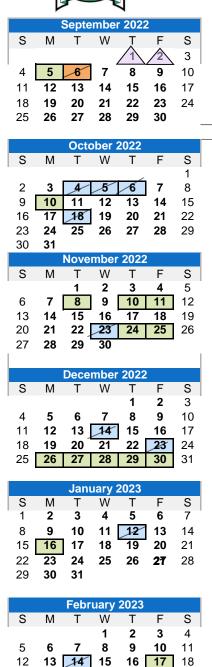

## 2022-2023 Somers Point School District Calendar

## 121 W. New York Avenue Somers Point, NJ 08244 609-927-2053

| Sept 1-2   | Teacher In-Service Days               |
|------------|---------------------------------------|
| Sept 5     | Labor Day                             |
| Sept. 6    | First Day - Students -Early Dismissal |
| Oct. 10    | Columbus Day                          |
| Nov. 8     | Election Day                          |
| Nov. 10-11 | NJEA Convention                       |
| Nov. 24    | Thanksgiving                          |
| Dec.23-30  | Winter Break                          |
| Jan. 16    | MLK Day                               |
| Feb. 17-20 | President's Day                       |
| Mar. 15    | Professional Day - No School          |
| Apr. 7-14  | Spring Break                          |
| May 29     | Memorial Day                          |
| June 19    | Last Day of School                    |
|            |                                       |

| Early Dismissal Days for Students |                 |  |  |
|-----------------------------------|-----------------|--|--|
| Teacher                           | In-Service Days |  |  |
| Sept.                             | 6               |  |  |
| Oct                               | 18              |  |  |
| Dec                               | 14              |  |  |
| Jan                               | 12              |  |  |
| Feb                               | 14              |  |  |
| May                               | 18              |  |  |
|                                   |                 |  |  |
|                                   |                 |  |  |

| Holiday Early Dismissal Days |              |  |  |
|------------------------------|--------------|--|--|
| Nov. 23                      | Thanksgiving |  |  |
| Dec.23                       | Winter Break |  |  |
| Apr.6                        | Spring Break |  |  |
|                              |              |  |  |

| Parent Teacher Conferences   |  |  |  |
|------------------------------|--|--|--|
| District Wide                |  |  |  |
| Conferences will be held     |  |  |  |
| Oct 4, 5, 6                  |  |  |  |
| Early Dismissal for Students |  |  |  |